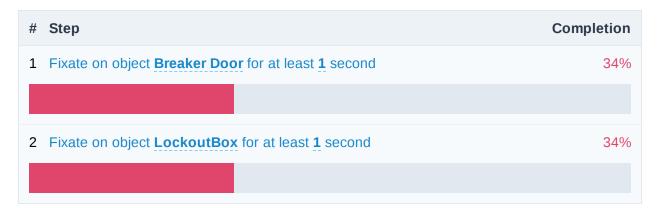

## Safety Assessment

Safety steps for lockout of electrical system

34% 1/3 sessions fully completed this objective

| 1 Event Equip Hard Hat occurs 1 time                  |      |
|-------------------------------------------------------|------|
|                                                       | 100% |
|                                                       |      |
| 2 Fixate on object Breaker Door for at least 1 second | 34%  |
|                                                       |      |
| 3 Fixate on object LockoutBox for at least 1 second   | 34%  |
|                                                       |      |
| 4 Event Notify Supervisor occurs at least 1 time      | 34%  |
|                                                       |      |
| 5 Event Remove Cable occurs 1 time                    | 34%  |
|                                                       |      |
| 6 Event De-Energize Lockout Box occurs 1 time         | 34%  |
|                                                       |      |
| 7 Event Connect Tag Lock occurs 1 time                | 34%  |
|                                                       |      |
| 8 Event Equipped Gloves occurs 1 time                 | 34%  |
|                                                       |      |
| 9 Event Test Voltage occurs at least 1 time           | 34%  |