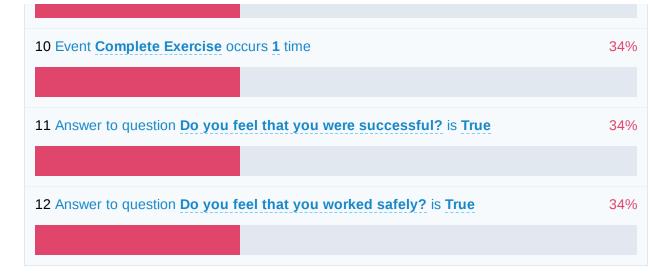

## Safety Assessment

Safety steps for lockout of electrical system

34% 1/3 sessions fully completed this objective

| 1 Event Equip Hard Hat occurs 1 time                  |      |
|-------------------------------------------------------|------|
|                                                       | 100% |
|                                                       |      |
| 2 Fixate on object Breaker Door for at least 1 second | 34%  |
|                                                       |      |
| 3 Fixate on object LockoutBox for at least 1 second   | 34%  |
|                                                       |      |
| 4 Event Notify Supervisor occurs at least 1 time      | 34%  |
|                                                       |      |
| 5 Event Remove Cable occurs 1 time                    | 34%  |
|                                                       |      |
| 6 Event De-Energize Lockout Box occurs 1 time         | 34%  |
|                                                       |      |
| 7 Event Connect Tag Lock occurs 1 time                | 34%  |
|                                                       |      |
| 8 Event Equipped Gloves occurs 1 time                 | 34%  |
|                                                       |      |
| 9 Event Test Voltage occurs at least 1 time           | 34%  |